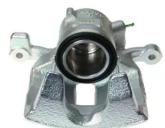

## CALIPER F 06 269

## The F 06 269 caliper is synonymous with reliability

Designed to provide the same performance as new calipers, Brembo remanufactured calipers embody an alternative solution to replacing broken or worn parts with new ones. The brake caliper remanufacturing process involves cleaning and applying a surface treatment to the caliper body, and the renewing of all worn internal components with new ones. The final testing at the end of this process guarantees a Brembo certified product.

## **Technical specifications**

| EAN code          | Axle           | Diameter     |
|-------------------|----------------|--------------|
| 8020584541364     | Front          | <b>54</b> mm |
| Number of pistons | Braking system | Position     |
| 1                 | TRW            | Right        |