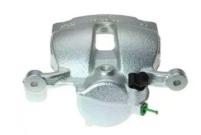

## CALIPER F 06 269

## The F 06 269 caliper is synonymous with reliability

Designed to provide the same performance as new calipers, Brembo remanufactured calipers embody an alternative solution to replacing broken or worn parts with new ones. The brake caliper remanufacturing process involves cleaning and applying a surface treatment to the caliper body, and the renewing of all worn internal components with new ones. The final testing at the end of this process guarantees a Brembo certified product.

## **Technical specifications**

| EAN code          | Axle           | Diameter     |
|-------------------|----------------|--------------|
| 8020584541364     | Front          | <b>54</b> mm |
| Number of pistons | Braking system | Position     |
| 1                 | TRW            | Right        |