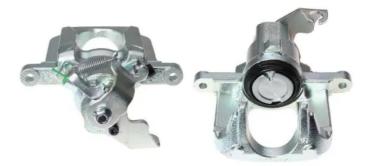

## CALIPER F 11 016

The F 11 016 caliper is synonymous with reliability

Designed to provide the same performance as new calipers, Brembo remanufactured calipers embody an alternative solution to replacing broken or worn parts with new ones. The brake caliper remanufacturing process involves cleaning and applying a surface treatment to the caliper body, and the renewing of all worn internal components with new ones. The final testing at the end of this process guarantees a Brembo certified product.

## **Technical specifications**

| EAN code          | Axle           | Diameter     |
|-------------------|----------------|--------------|
| 8020584502754     | Rear           | <b>43</b> mm |
|                   |                |              |
| Number of pistons | Braking system | Position     |
| 1                 | VARGA          | Left         |