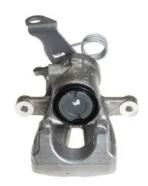

## CALIPER F 23 201

## The F 23 201 caliper is synonymous with reliability

Designed to provide the same performance as new calipers, Brembo remanufactured calipers embody an alternative solution to replacing broken or worn parts with new ones. The brake caliper remanufacturing process involves cleaning and applying a surface treatment to the caliper body, and the renewing of all worn internal components with new ones. The final testing at the end of this process guarantees a Brembo certified product.

## **Technical specifications**

| EAN code          | Axle           | Diameter     |
|-------------------|----------------|--------------|
| 8020584505243     | Rear           | <b>38</b> mm |
|                   |                |              |
| Number of pistons | Braking system | Position     |
| 1                 | LUCAS          | Right        |