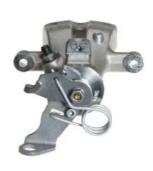

## CALIPER F 23 201

## The F 23 201 caliper is synonymous with reliability

Designed to provide the same performance as new calipers, Brembo remanufactured calipers embody an alternative solution to replacing broken or worn parts with new ones. The brake caliper remanufacturing process involves cleaning and applying a surface treatment to the caliper body, and the renewing of all worn internal components with new ones. The final testing at the end of this process guarantees a Brembo certified product.

## **Technical specifications**

| EAN code          | Axle           | Diameter     |
|-------------------|----------------|--------------|
| 8020584505243     | Rear           | <b>38</b> mm |
|                   |                |              |
| Number of pistons | Braking system | Position     |
| 1                 | LUCAS          | Right        |