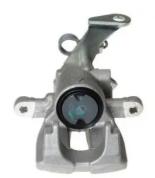

## CALIPER F 23 204

## The F 23 204 caliper is synonymous with reliability

Designed to provide the same performance as new calipers, Brembo remanufactured calipers embody an alternative solution to replacing broken or worn parts with new ones. The brake caliper remanufacturing process involves cleaning and applying a surface treatment to the caliper body, and the renewing of all worn internal components with new ones. The final testing at the end of this process guarantees a Brembo certified product.

## **Technical specifications**

EAN code Axle Diameter
8020584505274 Rear 38 mm

Number of pistons Braking system Position
1 BOSCH Left

**COMPATIBLE VEHICLES** 