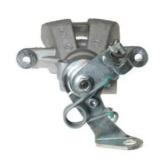

## CALIPER F 23 204

## The F 23 204 caliper is synonymous with reliability

Designed to provide the same performance as new calipers, Brembo remanufactured calipers embody an alternative solution to replacing broken or worn parts with new ones. The brake caliper remanufacturing process involves cleaning and applying a surface treatment to the caliper body, and the renewing of all worn internal components with new ones. The final testing at the end of this process guarantees a Brembo certified product.

## **Technical specifications**

EAN code Axle Diameter
8020584505274 Rear 38 mm

Number of pistons Braking system Position
1 BOSCH Left

**COMPATIBLE VEHICLES** 