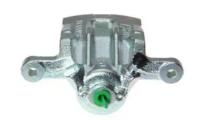

## CALIPER F 30 234

## The F 30 234 caliper is synonymous with reliability

Designed to provide the same performance as new calipers, Brembo remanufactured calipers embody an alternative solution to replacing broken or worn parts with new ones. The brake caliper remanufacturing process involves cleaning and applying a surface treatment to the caliper body, and the renewing of all worn internal components with new ones. The final testing at the end of this process guarantees a Brembo certified product.

## **Technical specifications**

| EAN code             | Axle           | Diameter     |
|----------------------|----------------|--------------|
| 8020584540145        | Rear           | <b>38</b> mm |
| Number of pictors    | Draking system | Position     |
| Number of pistons  1 | MANDO          | Left         |