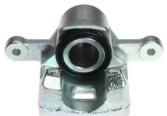

## CALIPER F 30 234

## The F 30 234 caliper is synonymous with reliability

Designed to provide the same performance as new calipers, Brembo remanufactured calipers embody an alternative solution to replacing broken or worn parts with new ones. The brake caliper remanufacturing process involves cleaning and applying a surface treatment to the caliper body, and the renewing of all worn internal components with new ones. The final testing at the end of this process guarantees a Brembo certified product.

## **Technical specifications**

| EAN code             | Axle           | Diameter     |
|----------------------|----------------|--------------|
| 8020584540145        | Rear           | <b>38</b> mm |
| Number of pictors    | Draking system | Position     |
| Number of pistons  1 | MANDO          | Left         |