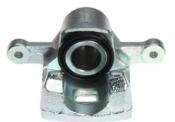

## CALIPER F 30 235

## The F 30 235 caliper is synonymous with reliability

Designed to provide the same performance as new calipers, Brembo remanufactured calipers embody an alternative solution to replacing broken or worn parts with new ones. The brake caliper remanufacturing process involves cleaning and applying a surface treatment to the caliper body, and the renewing of all worn internal components with new ones. The final testing at the end of this process guarantees a Brembo certified product.

## **Technical specifications**

| EAN code          | Axle           | Diameter     |
|-------------------|----------------|--------------|
| 8020584540152     | Rear           | <b>38</b> mm |
|                   |                |              |
| Number of pistons | Braking system | Position     |
| 1                 | MANDO          | Right        |