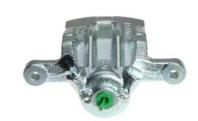

## CALIPER F 30 235

## The F 30 235 caliper is synonymous with reliability

Designed to provide the same performance as new calipers, Brembo remanufactured calipers embody an alternative solution to replacing broken or worn parts with new ones. The brake caliper remanufacturing process involves cleaning and applying a surface treatment to the caliper body, and the renewing of all worn internal components with new ones. The final testing at the end of this process guarantees a Brembo certified product.

## **Technical specifications**

| EAN code          | Axle           | Diameter     |
|-------------------|----------------|--------------|
| 8020584540152     | Rear           | <b>38</b> mm |
|                   |                |              |
| Number of pistons | Braking system | Position     |
| 1                 | MANDO          | Right        |