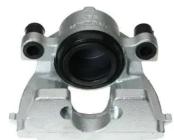

## CALIPER F 44 048

# The F 44 048 caliper is synonymous with reliability

Designed to provide the same performance as new calipers, Brembo remanufactured calipers embody an alternative solution to replacing broken or worn parts with new ones. The brake caliper remanufacturing process involves cleaning and applying a surface treatment to the caliper body, and the renewing of all worn internal components with new ones. The final testing at the end of this process guarantees a Brembo certified product.