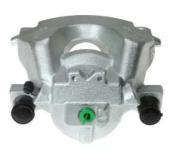

## CALIPER F 44 048

# The F 44 048 caliper is synonymous with reliability

Designed to provide the same performance as new calipers, Brembo remanufactured calipers embody an alternative solution to replacing broken or worn parts with new ones. The brake caliper remanufacturing process involves cleaning and applying a surface treatment to the caliper body, and the renewing of all worn internal components with new ones. The final testing at the end of this process guarantees a Brembo certified product.