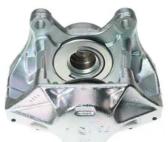

## CALIPER F 50 166

## The F 50 166 caliper is synonymous with reliability

Designed to provide the same performance as new calipers, Brembo remanufactured calipers embody an alternative solution to replacing broken or worn parts with new ones. The brake caliper remanufacturing process involves cleaning and applying a surface treatment to the caliper body, and the renewing of all worn internal components with new ones. The final testing at the end of this process guarantees a Brembo certified product.

## **Technical specifications**

EAN code Axle Diameter
8020584514771 Front 57 mm

Number of pistons Braking system Position
2 ATE Left

**COMPATIBLE VEHICLES** 