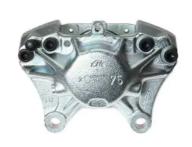

## CALIPER F 50 166

## The F 50 166 caliper is synonymous with reliability

Designed to provide the same performance as new calipers, Brembo remanufactured calipers embody an alternative solution to replacing broken or worn parts with new ones. The brake caliper remanufacturing process involves cleaning and applying a surface treatment to the caliper body, and the renewing of all worn internal components with new ones. The final testing at the end of this process guarantees a Brembo certified product.

## **Technical specifications**

EAN code Axle Diameter
8020584514771 Front 57 mm

Number of pistons Braking system Position
2 ATE Left

**COMPATIBLE VEHICLES** 