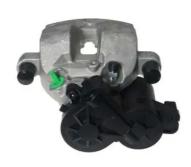

## CALIPER F 50 390

## The F 50 390 caliper is synonymous with reliability

Designed to provide the same performance as new calipers, Brembo remanufactured calipers embody an alternative solution to replacing broken or worn parts with new ones. The brake caliper remanufacturing process involves cleaning and applying a surface treatment to the caliper body, and the renewing of all worn internal components with new ones. The final testing at the end of this process guarantees a Brembo certified product.

## **Technical specifications**

| EAN code          | Axle           | Diameter     |
|-------------------|----------------|--------------|
| 8020584547434     | Rear           | <b>44</b> mm |
| Number of pistons | Braking system | Position     |
| 1                 | ATE            | Left         |