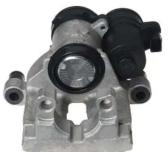

## CALIPER F 50 390

## The F 50 390 caliper is synonymous with reliability

Designed to provide the same performance as new calipers, Brembo remanufactured calipers embody an alternative solution to replacing broken or worn parts with new ones. The brake caliper remanufacturing process involves cleaning and applying a surface treatment to the caliper body, and the renewing of all worn internal components with new ones. The final testing at the end of this process guarantees a Brembo certified product.

## **Technical specifications**

| EAN code          | Axle           | Diameter     |
|-------------------|----------------|--------------|
| 8020584547434     | Rear           | <b>44</b> mm |
| Number of pistons | Braking system | Position     |
| 1                 | ATE            | Left         |