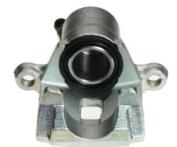

## CALIPER F 83 291

## The F 83 291 caliper is synonymous with reliability

Designed to provide the same performance as new calipers, Brembo remanufactured calipers embody an alternative solution to replacing broken or worn parts with new ones. The brake caliper remanufacturing process involves cleaning and applying a surface treatment to the caliper body, and the renewing of all worn internal components with new ones. The final testing at the end of this process guarantees a Brembo certified product.

## **Technical specifications**

EAN code Diameter **8020584530900 45** mm

Number of pistons Braking system Position

1 SUMITOMO Right

**COMPATIBLE VEHICLES** 