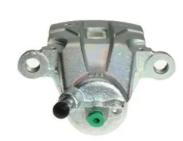

## CALIPER F 83 291

## The F 83 291 caliper is synonymous with reliability

Designed to provide the same performance as new calipers, Brembo remanufactured calipers embody an alternative solution to replacing broken or worn parts with new ones. The brake caliper remanufacturing process involves cleaning and applying a surface treatment to the caliper body, and the renewing of all worn internal components with new ones. The final testing at the end of this process guarantees a Brembo certified product.

## **Technical specifications**

EAN code Diameter **8020584530900 45** mm

Number of pistons Braking system Position

1 SUMITOMO Right

**COMPATIBLE VEHICLES** 