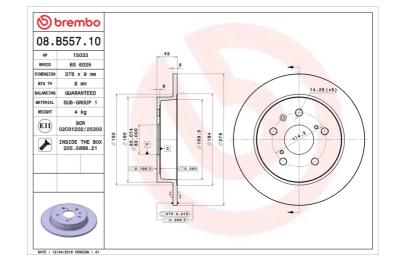

## BRAKE DISC 08.B557.10

The 08.B557.10 brake disc is synonymous with reliability

The Brembo brake disc is fully interchangeable with an Original Equipment brake disc. The control of the entire production cycle allows Brembo to offer brake discs with outstanding performance levels, reliability, durability and comfort in all conditions of use. All Brembo brake discs are accompanied by the ECE-R90 homologation.

#### **Technical specifications**

| EAN code             | Axle          | Diameter Ø          |
|----------------------|---------------|---------------------|
| <b>8020584039922</b> | <b>Rear</b>   | <b>278</b> mm       |
| Thickness (TH)       | Height (A)    | Number of holes (C) |
| <b>9</b> mm          | <b>43</b> mm  | <b>5</b>            |
| Brake disc type      | Centering (B) | Min. thickness      |
| Solid                | <b>62</b> mm  | <b>8</b> mm         |