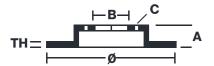

## **Technical specifications**

| EAN code        | Axle          | Diameter Ø          |
|-----------------|---------------|---------------------|
| -               | Front         | <b>320</b> mm       |
|                 |               |                     |
| Thickness (TH)  | Height (A)    | Number of holes (C) |
| <b>32</b> mm    | <b>44</b> mm  | 5                   |
|                 |               |                     |
| Brake disc type | Centering (B) | Min. thickness      |
| Ventilated      | <b>69</b> mm  | <b>29,8</b> mm      |
|                 |               |                     |