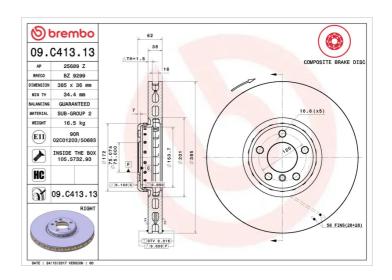

## BRAKE DISC COMPOSITE 09.C413.13

## **Technical specifications**

| EAN code<br><b>8020584223574</b> | Axle<br>Front right        | Diameter Ø  385 mm            |
|----------------------------------|----------------------------|-------------------------------|
| Thickness (TH) <b>36</b> mm      | Height (A) <b>62</b> mm    | Number of holes (C) <b>5</b>  |
| Brake disc type  Ventilated      | Centering (B) <b>75</b> mm | Min. thickness <b>34,4</b> mm |