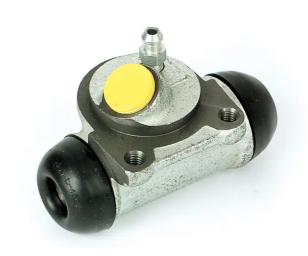

## **BRAKE WHEEL CYLINDER**A 12 313

## The A 12 313 brake wheel cylinder is synonymous with reliability

Brembo brake wheel cylinders are subjected to checks during the entire production process to guarantee their conformity to the strictest standards. Tightness, durability and burst tests are conducted to guarantee the reliability of the product in the most critical conditions of use.

## **Technical specifications**

| EAN code      | Axle           | Diameter        |
|---------------|----------------|-----------------|
| 8432509602379 | Rear           | <b>20,64</b> mm |
|               |                | ,               |
| Threading     | Braking system | Material        |
| 12 x 1        | Bendix         | Cast Iron       |