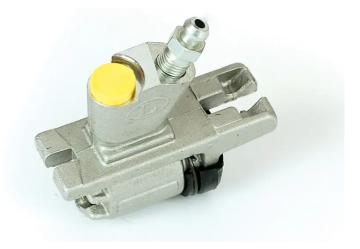

## **BRAKE WHEEL CYLINDER** A 12 991

The A 12 991 brake wheel cylinder is synonymous with reliability

Brembo brake wheel cylinders are subjected to checks during the entire production process to guarantee their conformity to the strictest standards. Tightness, durability and burst tests are conducted to guarantee the reliability of the product in the most critical conditions of use.

## **Technical specifications**

| EAN code      | Axle           | Diameter        |
|---------------|----------------|-----------------|
| 8432509631485 | Rear           | <b>19,05</b> mm |
|               |                |                 |
| Threading     | Braking system | Material        |
| 3/8 24 UNF    | TRW            | Aluminium       |