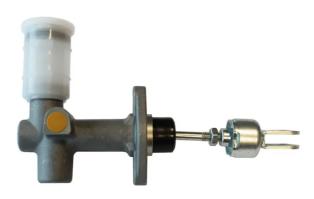

## BRAKE MASTER CYLINDER C 54 011

The C 54 011 brake master cylinder is synonymous with reliability

Brembo's hydraulic range not only contains braking system components, but also clutch components, including clutch pipes and cylinders, as well as the brake master cylinder. All Brembo brake master cylinders are subjected to rigid operating, tightness (hydraulic and pneumatic) and durability tests.

### **Technical specifications**

| EAN code      | Axle      | Diameter       |
|---------------|-----------|----------------|
| 8432509663837 | AXIE      | <b>15,9</b> mm |
| Threading     | Material  |                |
| 10 X 1        | Aluminium |                |