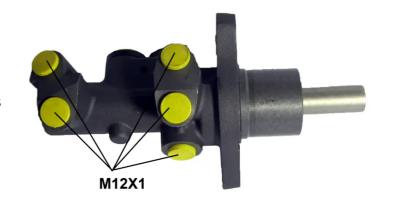

## **Technical specifications**

EAN code **8432509635193** 

Threading Braking system Material

Axle

12 x 1 (5) ATE Aluminium

**COMPATIBLE VEHICLES** 