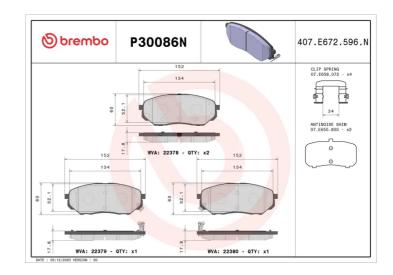

### **Technical specifications**

| EAN code             | Axle         | Thickness      |
|----------------------|--------------|----------------|
| <b>8020584113769</b> | Front        | <b>18</b> mm   |
| Width                | Height       | Braking system |
| <b>152</b> mm        | <b>60</b> mm | <b>Mando</b>   |
| Wear indicator       | WVA number   | Accessories    |

22380,22379,22378

Accessories With anti-squeal shim