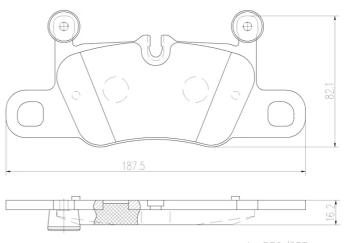

## **Technical specifications**

Thickness EAN code Axle 8020584114308 Rear 16 mm

Width Height Braking system

Brembo 188 mm 82 mm

Accessories Wear indicator With anti-squeal WVA number Prepared for wear shim 25691