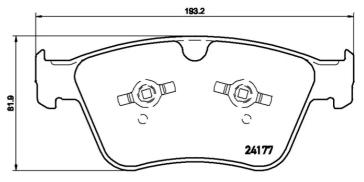

## **Technical specifications**

| EAN code<br><b>8020584102633</b>  | Axle<br>Front                    | Thickness<br><b>20</b> mm                                           |
|-----------------------------------|----------------------------------|---------------------------------------------------------------------|
| Width<br>193 mm                   | Height<br><b>82</b> mm           | Braking system <b>Teves</b>                                         |
| Wear indicator<br><b>Electric</b> | WVA number<br><b>24177,23822</b> | Accessories With accessories With anti-squeal shim With piston clip |