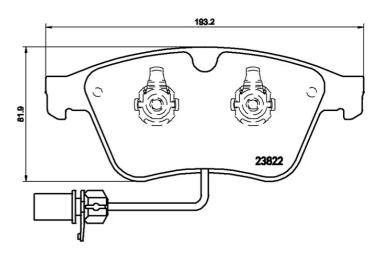

## **Technical specifications**

| EAN code<br><b>8020584102633</b>  | Axle<br>Front                    | Thickness<br><b>20</b> mm                                           |
|-----------------------------------|----------------------------------|---------------------------------------------------------------------|
| Width<br>193 mm                   | Height<br><b>82</b> mm           | Braking system <b>Teves</b>                                         |
| Wear indicator<br><b>Electric</b> | WVA number<br><b>24177,23822</b> | Accessories With accessories With anti-squeal shim With piston clip |