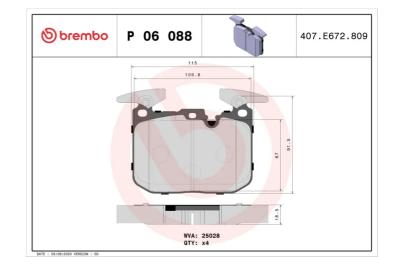

### **Technical specifications**

| EAN code                                         | Axle                       | Thicknes                            |
|--------------------------------------------------|----------------------------|-------------------------------------|
| <b>8020584111628</b>                             | Front                      | <b>18</b> mm                        |
| Width                                            | Height                     | Braking                             |
| 115 mm                                           | <b>91</b> mm               | <b>Brembo</b>                       |
| Wear indicator<br>Prepared for wear<br>indicator | WVA number<br><b>25028</b> | Accessor<br>With an<br>shim<br>With |

ries nti-squeal With counterweights