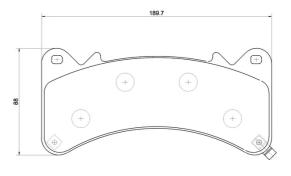

### **Technical specifications**

| EAN code<br>8020584125809         | Axle<br>Front                           | Thickness<br><b>16</b> mm |
|-----------------------------------|-----------------------------------------|---------------------------|
| Width<br><b>190</b> mm            | Height<br><b>88</b> mm                  |                           |
| Wear indicator<br><b>Acoustic</b> | Accessories<br>With anti-squeal<br>shim |                           |