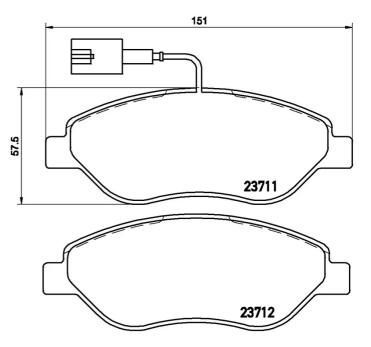

## **Technical specifications**

| EAN code                          | Thickness                        |                   |
|-----------------------------------|----------------------------------|-------------------|
| 8020584051566                     | <b>18</b> mm                     |                   |
| Width                             | Height                           | Bra               |
| <b>151</b> mm                     | <b>58</b> mm                     | Bos               |
| Wear indicator<br><b>Electric</b> | WVA number<br><b>23711,23712</b> | Acc<br>Wit<br>shi |