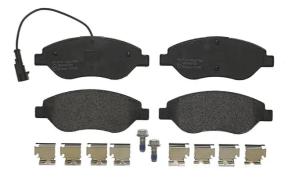

## **BRAKE PAD** P 23 086

The P 23 086 brake pad is synonymous with reliability

The Brembo brake pad guarantees ultimate safety when braking thanks to the use of more than 100 different compounds, designed according to the type of vehicle and use. Stopping distances reduced to a minimum, maximum driving comfort and silent operation are the most important features of Brembo materials. Brembo brake pads are supplied together with an extensive range of accessories and assembly kits for professionalstandard installation.

- OE-equivalent
- Brembo quality
- ECE-R90 certificate
- Safety
- Performance
- Comfort

| Braking system<br><b>Bosch</b> |
|--------------------------------|
| Accessories                    |

Vith anti-squeal him