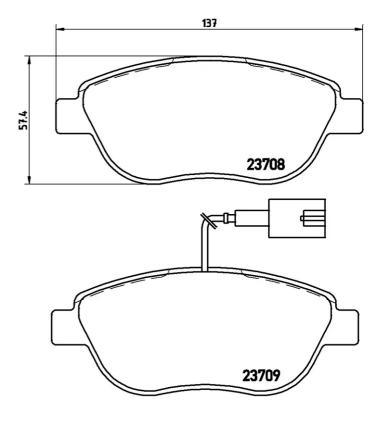

## **Technical specifications**

**Thickness** EAN code 8020584060339 19 mm

Width Height Braking system

**137** mm **73** mm **Bosch** 

Accessories

With brake caliper Wear indicator WVA number

bolts

Electric 23709,23981,23708 With accessories