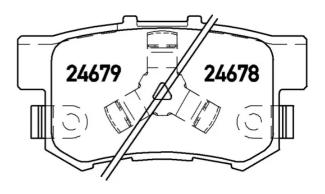

## **Technical specifications**

| EAN code<br>8020584103067         | Thickness<br><b>15</b> mm              |                                                                                 |
|-----------------------------------|----------------------------------------|---------------------------------------------------------------------------------|
| Width<br><b>89</b> mm             | Height<br><b>48</b> mm                 | Braking system<br><b>Nissin</b>                                                 |
| Wear indicator<br><b>Acoustic</b> | WVA number<br><b>24434,24678,24679</b> | Accessories<br>With anti-squeal<br>shim<br>With piston clip<br>With accessories |