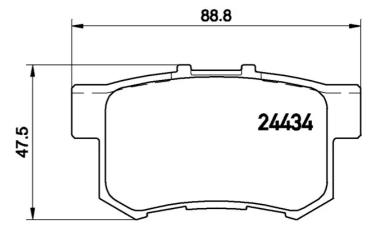

## **Technical specifications**

| EAN code<br>8020584103067         | Thickness<br><b>15</b> mm              |                                                                                 |
|-----------------------------------|----------------------------------------|---------------------------------------------------------------------------------|
| Width<br><b>89</b> mm             | Height<br><b>48</b> mm                 | Braking system<br><b>Nissin</b>                                                 |
| Wear indicator<br><b>Acoustic</b> | WVA number<br><b>24434,24678,24679</b> | Accessories<br>With anti-squeal<br>shim<br>With piston clip<br>With accessories |