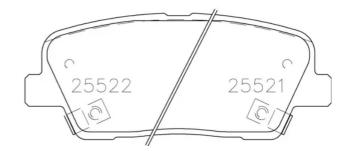

- OE-equivalent
- Brembo quality
- ECE-R90 certificate
- Safety
- Performance
- Comfort
- With accessories

| Technical specifications          |                                        |                                                                                 |
|-----------------------------------|----------------------------------------|---------------------------------------------------------------------------------|
| EAN code                          | Axle                                   | Thickness                                                                       |
| <b>8020584115046</b>              | <b>Rear</b>                            | <b>16</b> mm                                                                    |
| Width                             | Height                                 | Braking system                                                                  |
| <b>117</b> mm                     | <b>48</b> mm                           | <b>Mando</b>                                                                    |
| Wear indicator<br><b>Acoustic</b> | WVA number<br><b>25522,25520,25521</b> | Accessories<br>With piston clip<br>With accessories<br>With anti-squeal<br>shim |