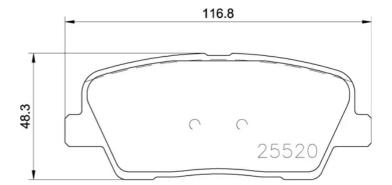

- OE-equivalent
- Brembo quality
- ECE-R90 certificate
- Safety
- Performance
- Comfort
- With accessories

| Technical specifications          |                                        |                                                                                 |
|-----------------------------------|----------------------------------------|---------------------------------------------------------------------------------|
| EAN code                          | Axle                                   | Thickness                                                                       |
| <b>8020584115046</b>              | <b>Rear</b>                            | <b>16</b> mm                                                                    |
| Width                             | Height                                 | Braking system                                                                  |
| <b>117</b> mm                     | <b>48</b> mm                           | <b>Mando</b>                                                                    |
| Wear indicator<br><b>Acoustic</b> | WVA number<br><b>25522,25520,25521</b> | Accessories<br>With piston clip<br>With accessories<br>With anti-squeal<br>shim |