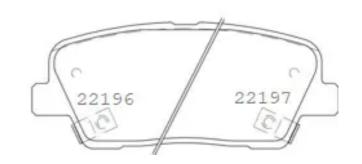

## **Technical specifications**

| EAN code<br><b>8020584115053</b> | Axle<br><b>Rear</b>                    | Thickness  16 mm                              |
|----------------------------------|----------------------------------------|-----------------------------------------------|
| Width 117 mm                     | Height <b>48</b> mm                    | Braking system<br><b>Mando</b>                |
| Wear indicator <b>Acoustic</b>   | WVA number<br><b>22195,22196,22197</b> | Accessories With accessories With anti-squeal |