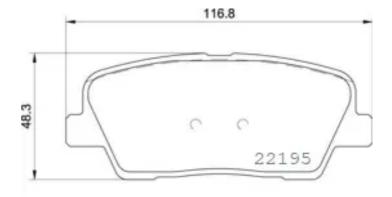

## **Technical specifications**

| EAN code<br><b>8020584115053</b> | Axle<br><b>Rear</b>                    | Thickness  16 mm                              |
|----------------------------------|----------------------------------------|-----------------------------------------------|
| Width 117 mm                     | Height <b>48</b> mm                    | Braking system<br><b>Mando</b>                |
| Wear indicator <b>Acoustic</b>   | WVA number<br><b>22195,22196,22197</b> | Accessories With accessories With anti-squeal |