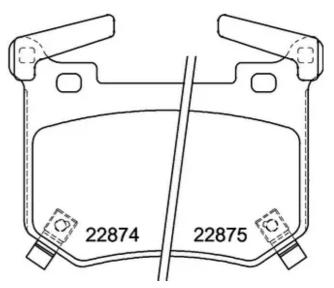

WVA number 22873,22874,22875 With anti-squeal shim With counterweights

COMPATIBLE VEHICLES