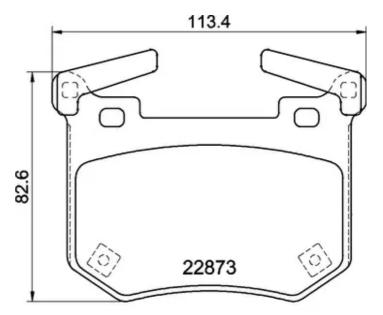

## **Technical specifications**

Acoustic

| EAN code             | Axle         | Thickness                       |
|----------------------|--------------|---------------------------------|
| <b>8020584119211</b> | <b>Rear</b>  | <b>15</b> mm                    |
| Width                | Height       | Braking system                  |
| <b>113</b> mm        | <b>91</b> mm | <b>Brembo</b>                   |
| Wear indicator       | WVA number   | Accessories<br>With anti-squeal |

WVA number 22873,22874,22875 With anti-squeal shim With counterweights

COMPATIBLE VEHICLES