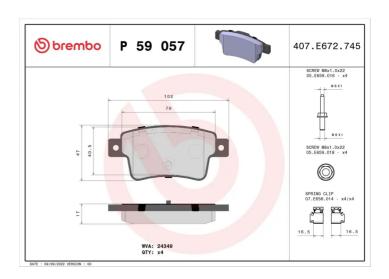

## **BRAKE PAD P 59 057**

## **Technical specifications**

| reclinical specifications        |                            |                                                                             |
|----------------------------------|----------------------------|-----------------------------------------------------------------------------|
| EAN code                         | Axle                       | Thickness                                                                   |
| 8020584090725                    | Rear                       | <b>18</b> mm                                                                |
| Width                            | Height                     | Braking system                                                              |
| <b>102</b> mm                    | <b>47</b> mm               | Bosch                                                                       |
| Wear indicator<br><b>Without</b> | WVA number<br><b>24349</b> | Accessories With accessories With anti-squeal shim With brake caliper bolts |