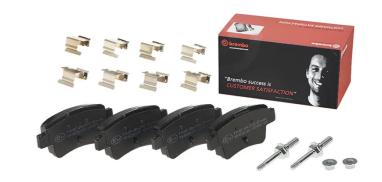

## The P 59 057 brake pad is synonymous with reliability

The Brembo brake pad guarantees ultimate safety when braking thanks to the use of more than 100 different compounds, designed according to the type of vehicle and use. Stopping distances reduced to a minimum, maximum driving comfort and silent operation are the most important features of Brembo materials. Brembo brake pads are supplied together with an extensive range of accessories and assembly kits for professional-standard installation.

- ✓ OE-equivalent
- Brembo quality
- ✓ ECE-R90 certificate
- Safety
- Performance
- ✓ Comfort
- With accessories