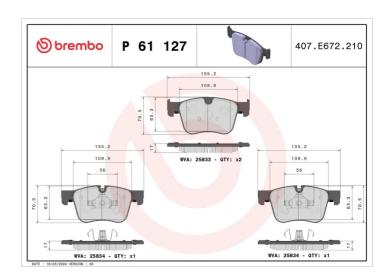

## **BRAKE PAD P 61 127**

## **Technical specifications**

| EAN code<br><b>8020584084007</b>           | Axle<br>Front                    | Thickness <b>17</b> mm                                              |
|--------------------------------------------|----------------------------------|---------------------------------------------------------------------|
| Width 155 mm                               | Height <b>70</b> mm              | Braking system<br><b>Teves</b>                                      |
| Wear indicator Prepared for wear indicator | WVA number<br><b>25834,25833</b> | Accessories With piston clip With anti-squeal shim With accessories |