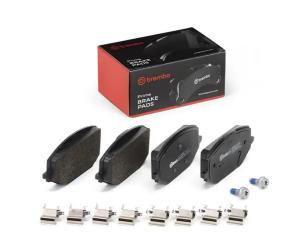

## **BRAKE PAD P 61 142**

## The P 61 142 brake pad is synonymous with reliability

The Brembo brake pad guarantees ultimate safety when braking thanks to the use of more than 100 different compounds, designed according to the type of vehicle and use. Stopping distances reduced to a minimum, maximum driving comfort and silent operation are the most important features of Brembo materials. Brembo brake pads are supplied together with an extensive range of accessories and assembly kits for professional-standard installation.

## **Technical specifications**

EAN code Axle Thickness
8020584125755 Front 18 mm

Width Height 148 mm 67 mm

Accessories

Wear indicator WVA number bolts
Without 26619,26588
With anti-squeal

shim With piston clip With accessories 4X