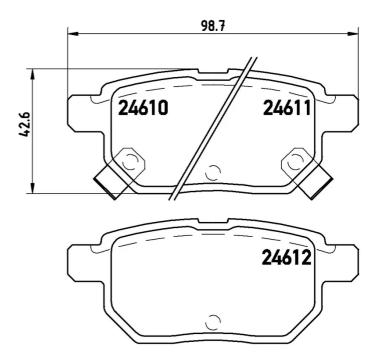

## **Technical specifications**

| EAN code<br><b>8020584062210</b> | Axle<br><b>Rear</b>                    | Thickness  14 mm                  |
|----------------------------------|----------------------------------------|-----------------------------------|
| Width<br><b>99</b> mm            | Height 43 mm                           | Braking system <b>Akebono</b>     |
| Wear indicator Acoustic          | WVA number<br><b>24610,24612,24611</b> | Accessories With anti-squeal shim |