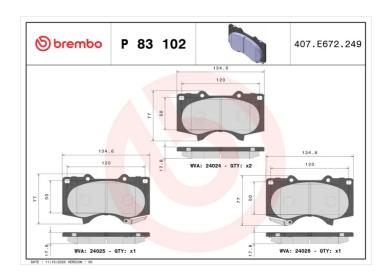

## **Technical specifications**

| EAN code                       | Axle                                | Thickness                         |
|--------------------------------|-------------------------------------|-----------------------------------|
| 8020584062401                  | Front                               | <b>17</b> mm                      |
|                                |                                     |                                   |
| Width                          | Height                              | Braking system                    |
| <b>135</b> mm                  | <b>77</b> mm                        | Sumitomo                          |
|                                |                                     |                                   |
| Wear indicator <b>Acoustic</b> | WVA number <b>24026,24025,24024</b> | Accessories With anti-squeal shim |