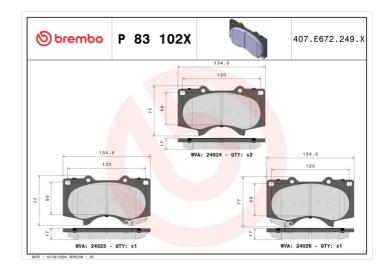

## **Technical specifications**

| EAN code<br><b>8020584121900</b> | Axle<br>Front                          | Thickness  17 mm                        |
|----------------------------------|----------------------------------------|-----------------------------------------|
| Width 135 mm                     | Height 77 mm                           | Braking system Sumitomo                 |
| Wear indicator<br>Acoustic       | WVA number<br><b>24025,24026,24024</b> | Accessories<br>With anti-squeal<br>shim |