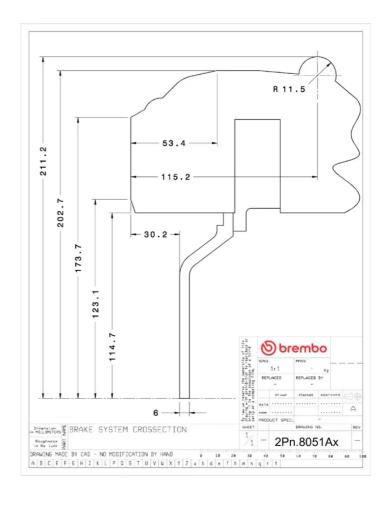

## **Technical specifications**

Axle Diameter Thickness (TH)

**Rear** 345 mm 28 mm

Caliper pistons Disc type Caliper type

4 2 pieces Monoblock