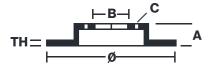

## **Technical specifications**

Axle Diameter Thickness (TH)

**Rear** 345 mm 28 mm

Caliper pistons Disc type Caliper type

4 2 pieces Monoblock