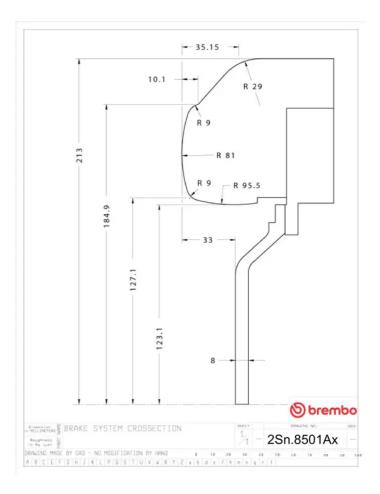

## **Technical specifications**

Axle Diameter Thickness (TH)

**Rear** 365 mm 29 mm

Caliper pistons Disc type Caliper type

4 2 pieces BM monoblock

**COMPATIBLE VEHICLES**