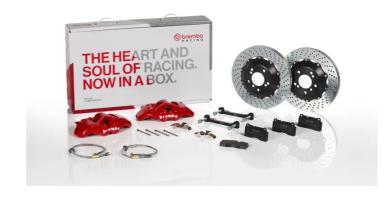

## UPGRADE GT KIT 2S1.8501A\_

## The 2S1.8501A\_ GT kit is synonymous with superior performance

Complete braking systems, comprising components derived from the world of motorsports and offering unrivalled levels of technology on the market. They feature aluminium radial-mounted fixed calipers, with opposing pistons. Depending on the type of system and the required performance level, the calipers can either be in two-parts, monoblock or even monoblock machined from solid billet metal. The uprated brake discs can be integral (one-piece) or composite, drilled or slotted.