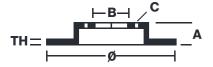

## **Technical specifications**

Axle Diameter Thickness (TH)

**Rear** 365 mm 29 mm

Caliper pistons Disc type Caliper type

4 2 pieces BM monoblock

**COMPATIBLE VEHICLES**