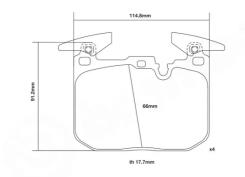

## **Technical specifications**

Width Thickness 113 mm 18 mm

Wear indicator

Prepared for wear indicator

WVA number

Axle

25028

Front