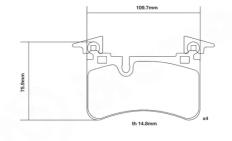

## **Technical specifications**

Width Thickness 112 mm 15 mm

Wear indicator

Prepared for wear indicator

WVA number

Axle

Rear

EAN code **8020584604083** 