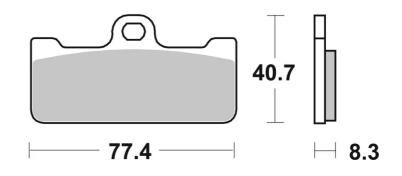

## **Technical specifications**

2

| Width | Height         |
|-------|----------------|
| mm    | <b>40,7</b> mm |
|       |                |

Compound **Carbon ceramic**  Units per box

Thickness

8,3 mm