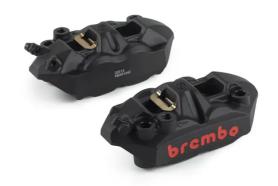

## M-4 220988550

## The 220988550 caliper is synonymous with reliability

Made from a single piece of cast aluminium, this monobloc caliper has a solid, ultra-lightweight body with excellent rigidity and precise operating properties. Special care was paid to the hydraulics and the shape of the caliper body already in the design.