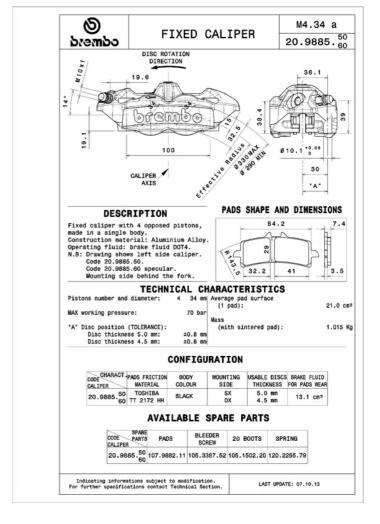

## **Technical specifications**

| Piston size   | Number of pistons | Surface width       |
|---------------|-------------------|---------------------|
| <b>34</b> mm  | 4                 | <b>32-34</b> mm     |
| 0.55          |                   |                     |
| Offset        | Pads included     | Caliper material    |
| <b>30</b> mm  | Yes               | Aluminium           |
|               |                   |                     |
| Protection    | Piston material   | Weight without pads |
| Black         | Aluminium         | <b>795</b> gr       |
|               |                   |                     |
| Units per box |                   |                     |