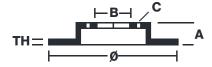

## **Technical specifications**

Diameter Ø Thickness (TH) Number of holes **310** mm **5,5** mm 5 Hole diameter Centering (B) Brake disc type **94** mm **Floating 6,2** mm Off set (A) Surface width Holes fixing (C) 10,25 mm 32 **110** mm