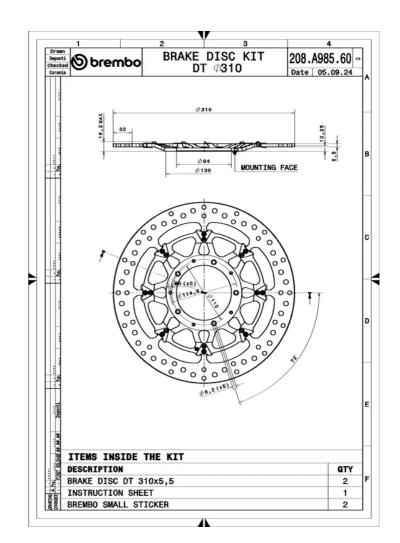

## **Technical specifications**

Diameter Ø Thickness (TH) Number of holes **310** mm **5,5** mm 5 Hole diameter Centering (B) Brake disc type **94** mm **Floating 6,2** mm Off set (A) Surface width Holes fixing (C) 10,25 mm 32 **110** mm

Units per box

2

**COMPATIBLE VEHICLES**