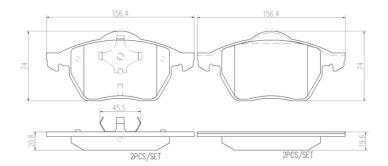

## **Technical specifications**

| EAN code<br><b>8020584089934</b> | Thickness<br>21 mm               |                                                                     |
|----------------------------------|----------------------------------|---------------------------------------------------------------------|
| Width<br>156 mm                  | Height <b>74</b> mm              | Braking system<br><b>Teves</b>                                      |
| Wear indicator<br><b>Without</b> | WVA number<br><b>20676,21911</b> | Accessories With piston clip With anti-squeal shim With accessories |