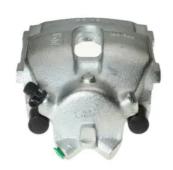

## CALIPER F 06 115

## The F 06 115 caliper is synonymous with reliability

Designed to provide the same performance as new calipers, Brembo remanufactured calipers embody an alternative solution to replacing broken or worn parts with new ones. The brake caliper remanufacturing process involves cleaning and applying a surface treatment to the caliper body, and the renewing of all worn internal components with new ones. The final testing at the end of this process guarantees a Brembo certified product.

## **Technical specifications**

| EAN code          | Axle           | Diameter     |
|-------------------|----------------|--------------|
| 8020584501160     | Front          | <b>57</b> mm |
| Number of pistons | Braking system | Position     |
| 1                 | ATE            | Right        |