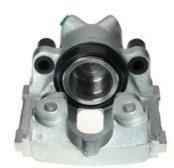

## CALIPER F 06 115

## The F 06 115 caliper is synonymous with reliability

Designed to provide the same performance as new calipers, Brembo remanufactured calipers embody an alternative solution to replacing broken or worn parts with new ones. The brake caliper remanufacturing process involves cleaning and applying a surface treatment to the caliper body, and the renewing of all worn internal components with new ones. The final testing at the end of this process guarantees a Brembo certified product.

## **Technical specifications**

| EAN code          | Axle           | Diameter     |
|-------------------|----------------|--------------|
| 8020584501160     | Front          | <b>57</b> mm |
| Number of pistons | Braking system | Position     |
| 1                 | ATE            | Right        |