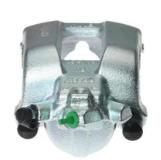

## CALIPER F 06 265

## The F 06 265 caliper is synonymous with reliability

Designed to provide the same performance as new calipers, Brembo remanufactured calipers embody an alternative solution to replacing broken or worn parts with new ones. The brake caliper remanufacturing process involves cleaning and applying a surface treatment to the caliper body, and the renewing of all worn internal components with new ones. The final testing at the end of this process guarantees a Brembo certified product.

## **Technical specifications**

EAN code Axle Diameter
8020584541005 Front 57 mm

Number of pistons Braking system Position
1 BOSCH Right

**COMPATIBLE VEHICLES** 