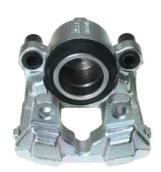

## CALIPER F 06 265

## The F 06 265 caliper is synonymous with reliability

Designed to provide the same performance as new calipers, Brembo remanufactured calipers embody an alternative solution to replacing broken or worn parts with new ones. The brake caliper remanufacturing process involves cleaning and applying a surface treatment to the caliper body, and the renewing of all worn internal components with new ones. The final testing at the end of this process guarantees a Brembo certified product.

## **Technical specifications**

EAN code Axle Diameter
8020584541005 Front 57 mm

Number of pistons Braking system Position
1 BOSCH Right

**COMPATIBLE VEHICLES** 