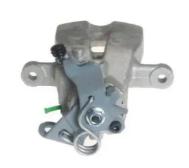

## CALIPER F 23 166

## The F 23 166 caliper is synonymous with reliability

Designed to provide the same performance as new calipers, Brembo remanufactured calipers embody an alternative solution to replacing broken or worn parts with new ones. The brake caliper remanufacturing process involves cleaning and applying a surface treatment to the caliper body, and the renewing of all worn internal components with new ones. The final testing at the end of this process guarantees a Brembo certified product.

## **Technical specifications**

| EAN code          | Axle           | Diameter     |
|-------------------|----------------|--------------|
| 8020584504895     | Rear           | <b>34</b> mm |
| Number of pistons | Braking system | Position     |
| 1                 | LUCAS          | Left         |