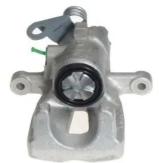

## CALIPER F 23 166

## The F 23 166 caliper is synonymous with reliability

Designed to provide the same performance as new calipers, Brembo remanufactured calipers embody an alternative solution to replacing broken or worn parts with new ones. The brake caliper remanufacturing process involves cleaning and applying a surface treatment to the caliper body, and the renewing of all worn internal components with new ones. The final testing at the end of this process guarantees a Brembo certified product.

## **Technical specifications**

| EAN code          | Axle           | Diameter     |
|-------------------|----------------|--------------|
| 8020584504895     | Rear           | <b>34</b> mm |
| Number of pistons | Braking system | Position     |
| 1                 | LUCAS          | Left         |