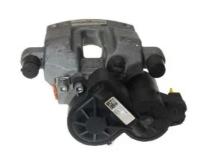

## CALIPER F 44 050

## The F 44 050 caliper is synonymous with reliability

Designed to provide the same performance as new calipers, Brembo remanufactured calipers embody an alternative solution to replacing broken or worn parts with new ones. The brake caliper remanufacturing process involves cleaning and applying a surface treatment to the caliper body, and the renewing of all worn internal components with new ones. The final testing at the end of this process guarantees a Brembo certified product.

## **Technical specifications**

EAN code Diameter **8020584541258 42** mm

Number of pistons Braking system Position

1 ATE Left