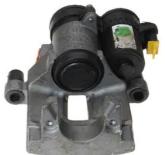

## CALIPER F 44 050

## The F 44 050 caliper is synonymous with reliability

Designed to provide the same performance as new calipers, Brembo remanufactured calipers embody an alternative solution to replacing broken or worn parts with new ones. The brake caliper remanufacturing process involves cleaning and applying a surface treatment to the caliper body, and the renewing of all worn internal components with new ones. The final testing at the end of this process guarantees a Brembo certified product.

## **Technical specifications**

EAN code Diameter **8020584541258 42** mm

Number of pistons Braking system Position

1 ATE Left