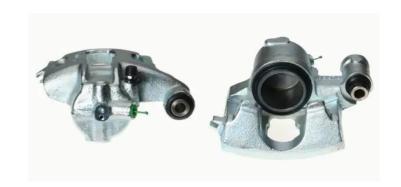

## CALIPER F 61 139

## The F 61 139 caliper is synonymous with reliability

Designed to provide the same performance as new calipers, Brembo remanufactured calipers embody an alternative solution to replacing broken or worn parts with new ones. The brake caliper remanufacturing process involves cleaning and applying a surface treatment to the caliper body, and the renewing of all worn internal components with new ones. The final testing at the end of this process guarantees a Brembo certified product.

## **Technical specifications**

| EAN code          | Axle           | Diameter     |
|-------------------|----------------|--------------|
| 8020584523704     | Front          | <b>57</b> mm |
|                   |                |              |
| Number of pistons | Braking system | Position     |
| 1                 | BENDIX/BOSCH   | Right        |