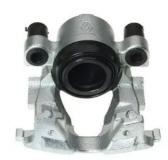

## **CALIPER** F 68 130

## The F 68 130 caliper is synonymous with reliability

Designed to provide the same performance as new calipers, Brembo remanufactured calipers embody an alternative solution to replacing broken or worn parts with new ones. The brake caliper remanufacturing process involves cleaning and applying a surface treatment to the caliper body, and the renewing of all worn internal components with new ones. The final testing at the end of this process guarantees a Brembo certified product.

## **Technical specifications**

| EAN code          | Axle           | Diameter     |
|-------------------|----------------|--------------|
| 8020584537374     | Front          | <b>48</b> mm |
|                   |                |              |
| Number of pistons | Braking system | Position     |
| 1                 | ATE            | Left         |