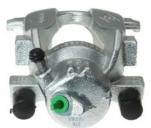

## **CALIPER** F 68 130

## The F 68 130 caliper is synonymous with reliability

Designed to provide the same performance as new calipers, Brembo remanufactured calipers embody an alternative solution to replacing broken or worn parts with new ones. The brake caliper remanufacturing process involves cleaning and applying a surface treatment to the caliper body, and the renewing of all worn internal components with new ones. The final testing at the end of this process guarantees a Brembo certified product.

## **Technical specifications**

| EAN code          | Axle           | Diameter     |
|-------------------|----------------|--------------|
| 8020584537374     | Front          | <b>48</b> mm |
|                   |                |              |
| Number of pistons | Braking system | Position     |
| 1                 | ATE            | Left         |