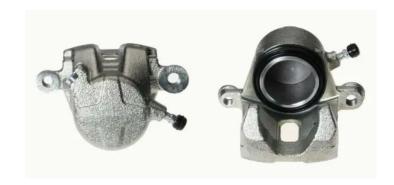

## CALIPER F 79 026

## The F 79 026 caliper is synonymous with reliability

Designed to provide the same performance as new calipers, Brembo remanufactured calipers embody an alternative solution to replacing broken or worn parts with new ones. The brake caliper remanufacturing process involves cleaning and applying a surface treatment to the caliper body, and the renewing of all worn internal components with new ones. The final testing at the end of this process guarantees a Brembo certified product.

## **Technical specifications**

| EAN code          | Axle           | Diameter     |
|-------------------|----------------|--------------|
| 8020584527771     | Front          | <b>57</b> mm |
| Number of pistons | Braking system | Position     |
| 1                 | SUMITOMO       | Left         |