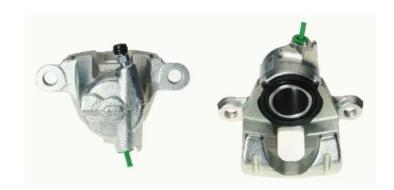

## CALIPER F 83 292

## The F 83 292 caliper is synonymous with reliability

Designed to provide the same performance as new calipers, Brembo remanufactured calipers embody an alternative solution to replacing broken or worn parts with new ones. The brake caliper remanufacturing process involves cleaning and applying a surface treatment to the caliper body, and the renewing of all worn internal components with new ones. The final testing at the end of this process guarantees a Brembo certified product.

## **Technical specifications**

EAN code Axle Diameter
8020584537503 Rear 45 mm

Number of pistons Braking system Position
1 SUMITOMO Left

**COMPATIBLE VEHICLES** 